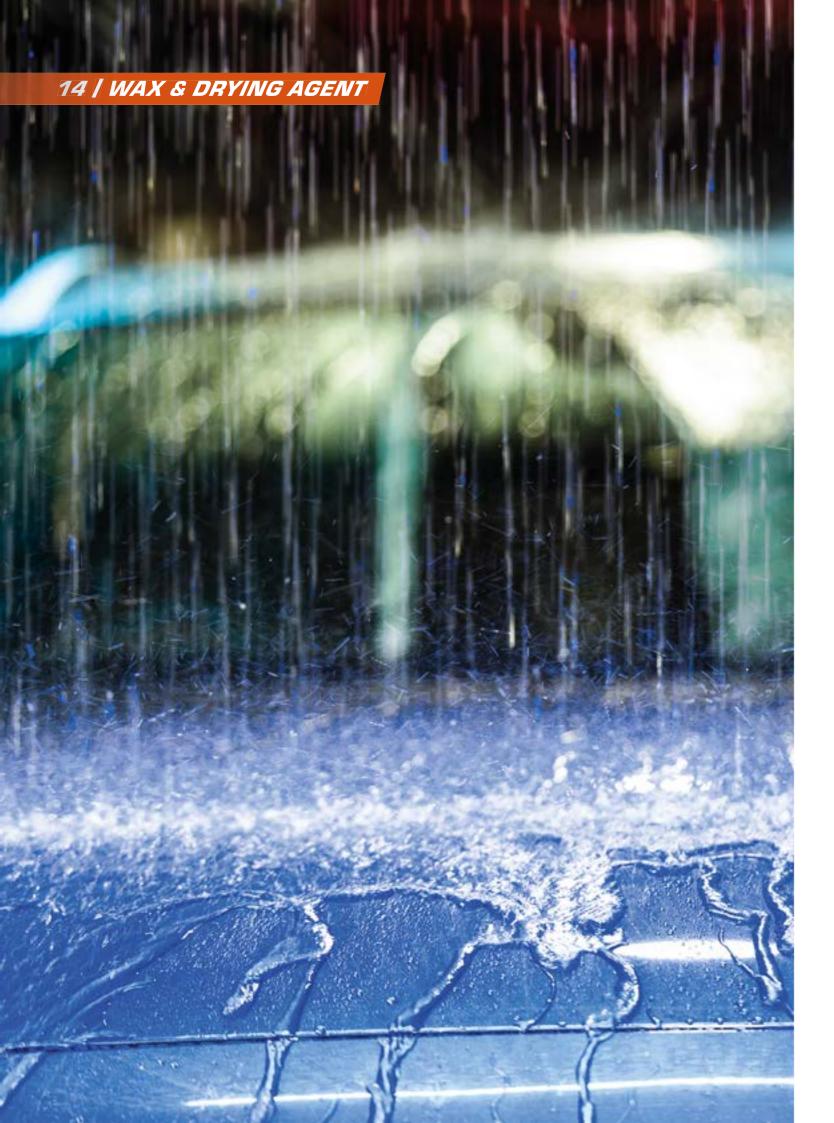

# 16 | WAX & DRYING AGENT

#### **SHINE DRYER PLUS**

High performance drying agent

- assures an optimal drying effect
- and windows without smearing
- compatible for different types of water hardness
- designed for high-speed washes with short drying zones

## **Drying agents**

- First and most commonly used is the beading-effect, the water film breaks open in smaller droplets. These droplets are easily evacuated with the dryer of an automatic roll-over or conveyor carwash. The used water quality should be preferably soft (max. 5°dH).
- The second option is the sheeting-effect. A drying agent using this effect doesn't make small droplets. In this case the water film comes down slowly, and in one 'sheet' from the car. This composition binds the minerals in the water and evacuates them to have a spotless rinse.