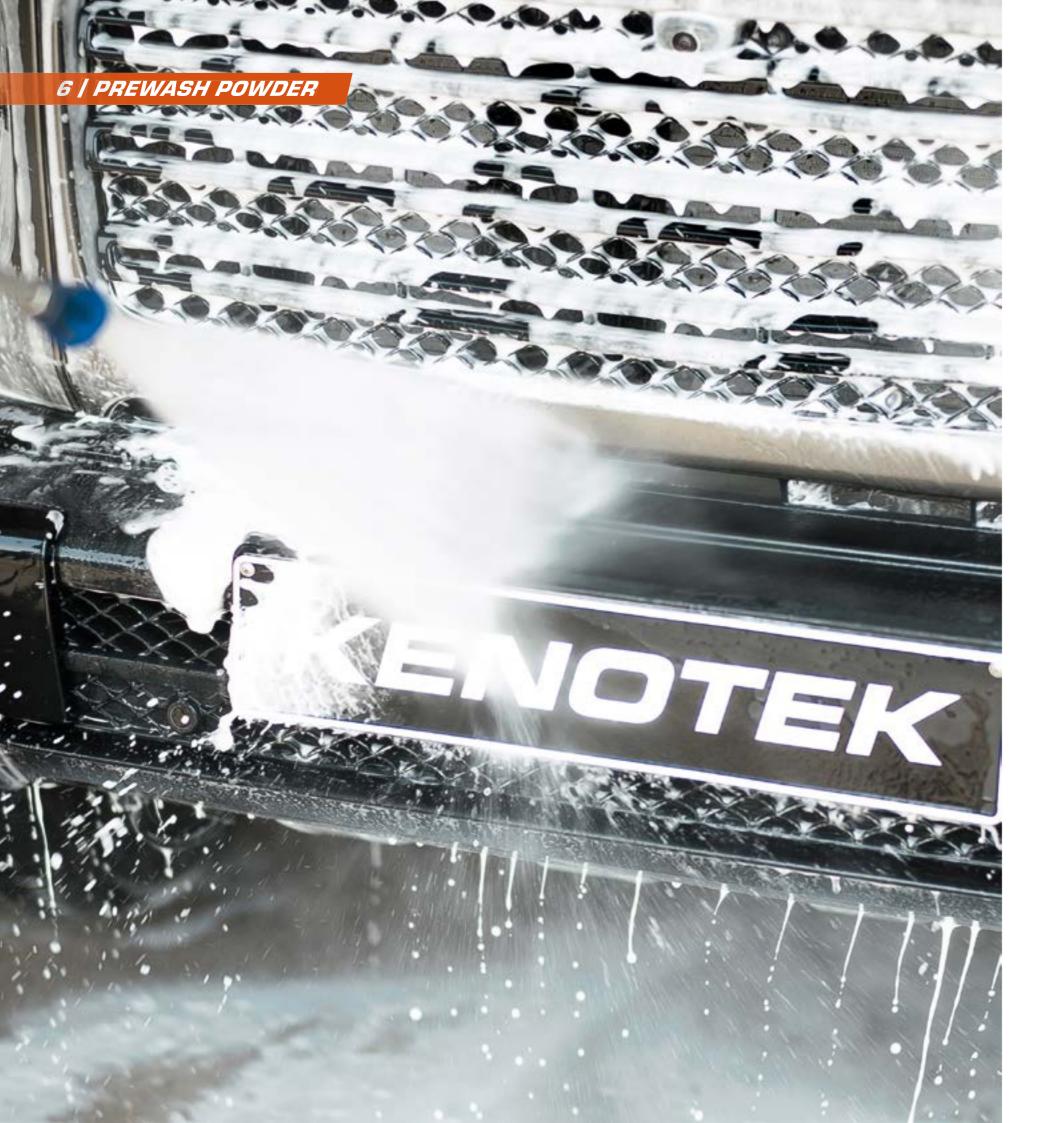

#### **CP SENSATION POWDER**

Extreme concentrated alkaline carwash powder

- sensational cleaning power
- sensational foaming capacities
- sensational perfume
- low consumption
- suitable for use in soft and hard water
- Kenolon perfume

#### **CP 3410**

Carwash powder for selfwashes, intense green apple perfume

- concentrated alkaline carwash powder
- for automatic dosing systems
- good foaming power
- high sequestrating power
- easy to rinse off
- micro powder for easy solubility
- suitable for use in soft and hard water
- very intense green apple perfume

Carwash powder for selfwashes, bubble gum perfume

- concentrated alkaline carwash powder
- for automatic dosing systems
- good foaming power
- high sequestrating power
- easy to rinse off
- micro powder for easy solubility
- suitable for use in soft and hard water
- with sweet perfume

**CP 2440** 

Carwash powder for selfwashes, fresh lemon perfume

- low phosphate level
- high sequestrating power
- easy to rinse off
- micro powder for easy solubility
- suitable for use in soft and hard water
- fresh lime perfume