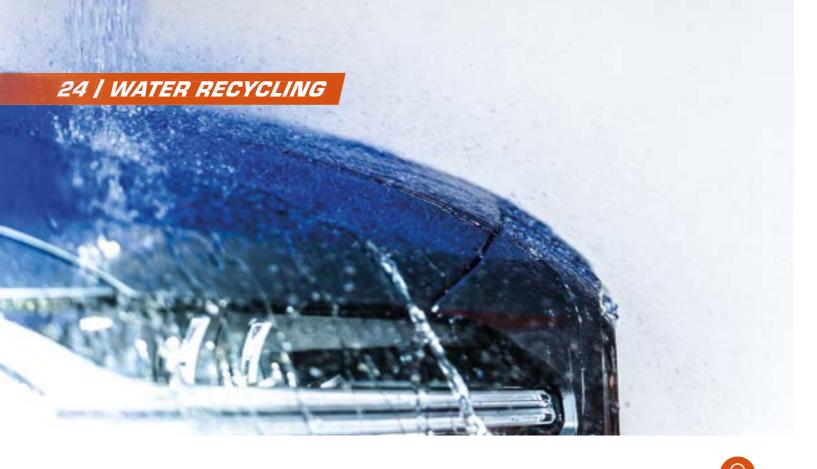

## Recycled water

ceeded to suppress bacteriology responsible for causing bad odours in water recycling systems. A perfect balance between good bacteriology, chemicals and efficiency while keeping and even stimulating bacteriology that helps water purification in a positive way.

Recycling water often has an unwanted dark color and unpleasant smell. These inconveniences can be caused by many things; overloading the system with dirt, the wrong choice of chemicals, a lack of oxygen or an undersized recycling set-up.

Dirty recycled water means dirt coming back to your carwash, causing blocked nozzles, dirt deposits on washing materials, walls, floors and constructions, etc. A bad smell of the water, gives an unwanted negative experience for the customers visiting your carwash.

With Biotek we can help you on a relatively short time, to overcome these problems.