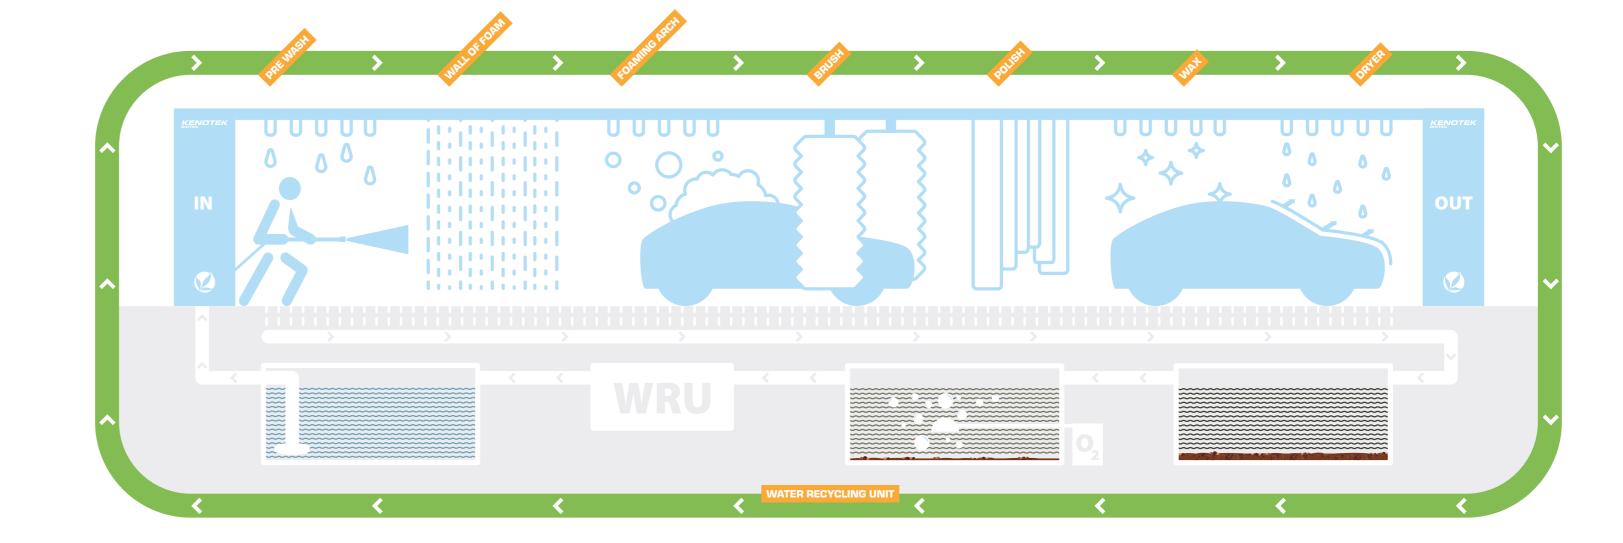

# BIOTEK product range

The well balanced composition of the Biotek product range makes it perfectly suitable for use in washing plants equiped with a water recycling unit.

## WATER RECYCLING UNIT

# **BIOTEK SUPER FOAM** Concentrated polish-shampoo

WALL OF FOAM

- very strong foaming action, suitable for use on lava-arches
- keeps washing materials, constructions and hall longer clean, compared to conventional products
- · nice, freshly fragranced

## POLISH