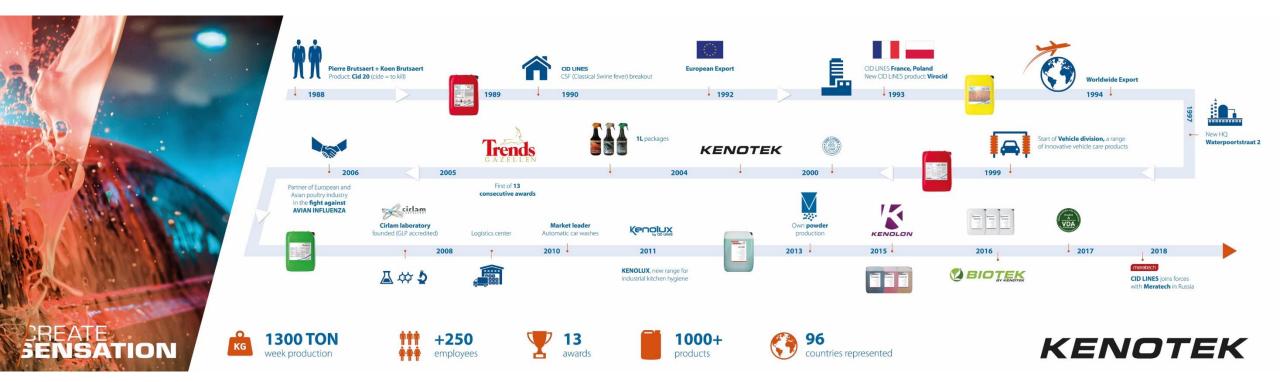

Based in Ieper, Belgium More than 280 employees worldwide Turnover of the complete CID LINES group:

**2018**: 94 million

2019: estimated 105 million

Continiuous growth over last 10y > 11%

## **PRODUCTION**

Quality norm: ISO 9001 - 2000 GMP Feed Safety

1200 Ton/week (2 shifts)

7 production lines + 1 pharma line Retained sample from every batch

Multiple packagings available

1L - 5L - 10L - 20L - 60L

200L - 600L - 1000L