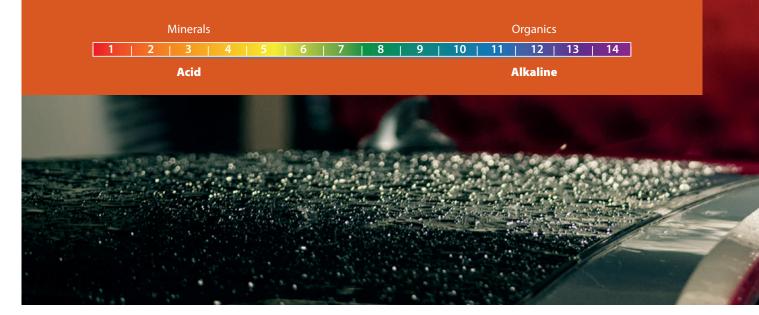

Chemicals

This refers to the concentration of cleaning agent used. All chemical elements such as active substances on the surface and pH values have an influence. The pH value says more about the concentration of the acidic, neutral or alkaline properties in a water solution. The pH value varies between 0.0 and 14.00, where 0.0 is the strongest acidic level represented, and 14.0 is the strongest alkaline value. Moreover, the pH value can only be measured in a water solution.