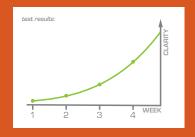

#### Water test

Recycling water often has an unwanted dark color and unpleasant smell. These inconveniences can be caused by many things; overloading the system with dirt, the wrong choice of chemicals, a lack of oxygen or an undersized recycling set-up.

Dirty recycled water means dirt coming back to your carwash, causing blocked nozzles, dirt deposits on washing materials, walls, floors and constructions, etc. A bad smell of the water, gives an unwanted negative experience for the customers visiting your carwash.

With Biotek we can help you on a relatively short time, to overcome these problems.

#### **Recycled** water

With the Biotek range we succeeded to suppress bacteriology responsible for causing bad odours in water recycling units.

A perfect balance between good bacteriology, chemicals and efficiency while keeping and even stimulating bacteriology that helps water purification in a positive way.