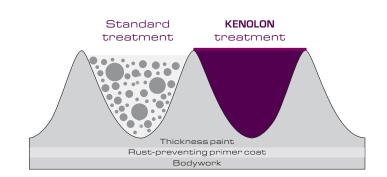

#### Concentrated high-gloss protector

- extremely concentrated gloss protection
- long-lasting protective shield
- renovation effect
- adviced as a foam wax
- Kenolon technology
- dirt and UV repellent shield
- ensures a deep long-lasting gloss

#### Wax

A chemical designated to leave a thin protective layer on the cars bodywork. This protects the car from external influences like UV-rays, road-salt, bird droppings, ...