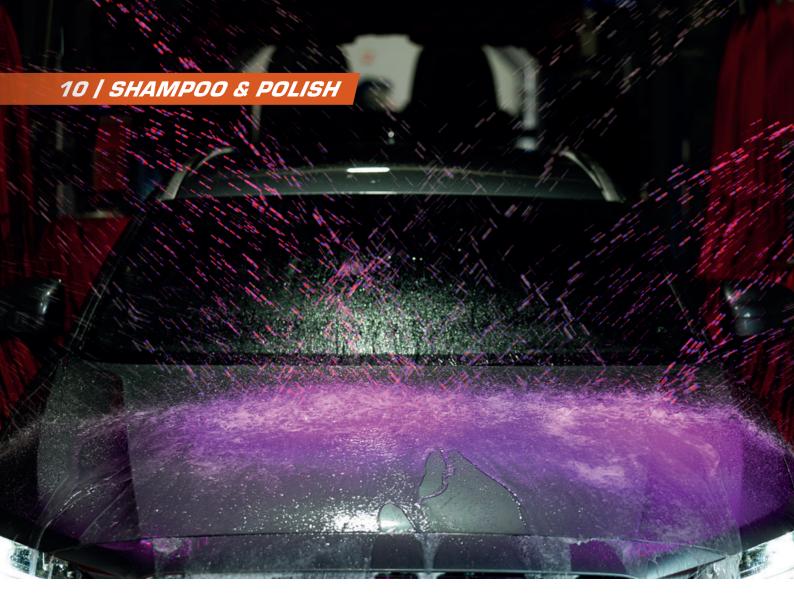

#### X-tra 4200 in action

X-tra 4200 is Kenotek's pH neutral solution for wheel cleaning, removing fall out and brake dust.

Besides the typical road soils and grime we can find also brake dust on most of the wheel. Brake dust is the dust which contains fine particles of iron.

Fall out comes mainly from railway lines and contamination can occur if your car is parked around industrial metal production facilities. Even when fall out is oxidized, X-tra 4200 is the safe solution to remove ferrous metals from the entire vehicle.

The functioning of the product is visible as it reacts with the iron particles, and turns into a purple color.

 $(\mathbf{f})$ 