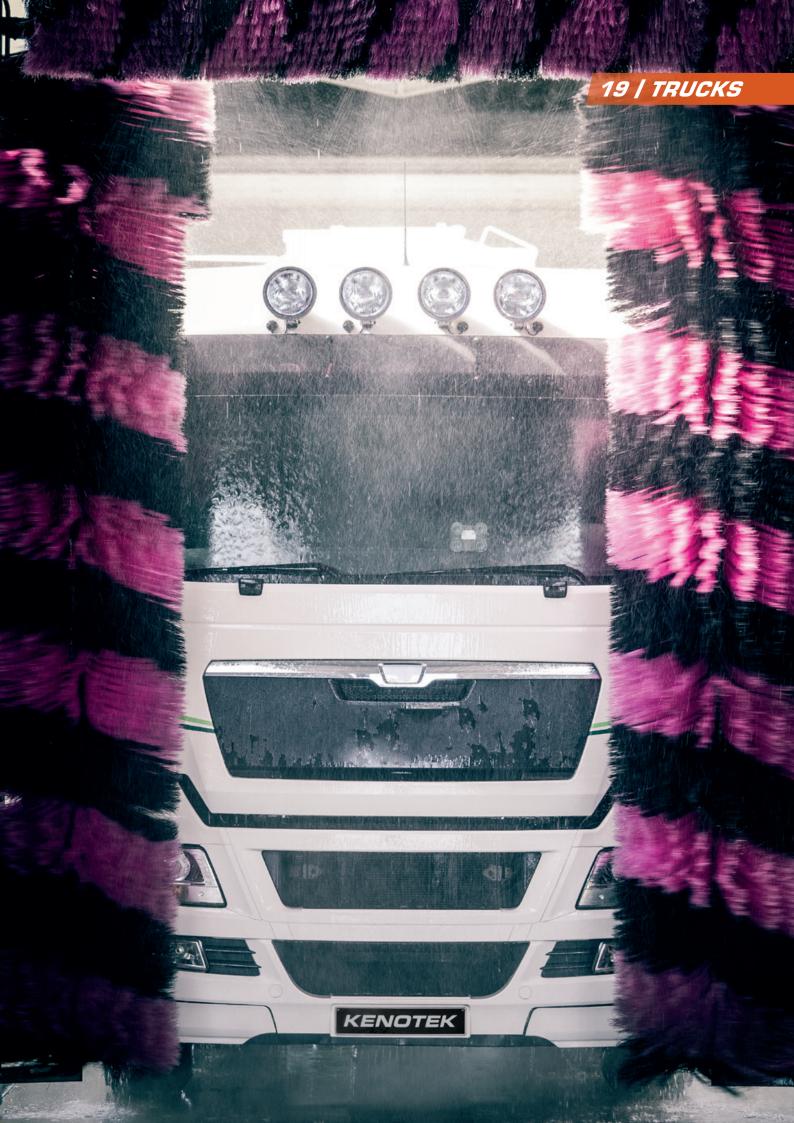

#### CARGO 4100 FORTÉ

Unique touchless cleaning product

- extra strong and concentrated
- good foam coverage for better contact with the vehicle
- cleans oil, grease, insects and static road film
- 3 in 1: bodywork degreaser, alkaline wheel cleaner and insect remover

#### **CARGO 3900**

Bi-component alkaline exterior cleaner

- bi-component alkaline cleaner and degreaser
- extremely concentrated prewash product
- suitable for touchless cleaning
- high foaming
- good removal of grease on tarpaulin

#### **CARGO 3700**

Touchless washing alkaline exterior cleaner

- extremely concentrated
- powerful alkaline exterior cleaner
- high foaming with superior clinging capacity
- removes effortless mineral and greasy combined roadfilm