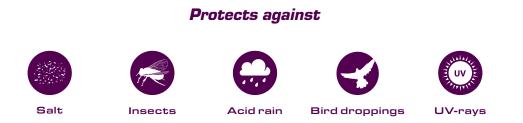

## THE COMPLETE PROTECTION

Treat your vehicle with **Kenolon**, this protective coating & carwash line ensures a deep shine on car bodywork and glass, prevents the weathering of plastic parts and has a dirt repellent action. Thanks to this highly effective line of products your vehicle has extended protection against weather influences such as salt, UV radiation and bird droppings. You will notice that after applying the **Kenolon**, a silky smooth and water repellent effect on your car is created. An optimal result will be obtained by washing your vehicle with **Kenolon** on a regular basis.

#### Wax

A chemical designated to leave a thin protective layer on the cars bodywork. This protects the car from external influences like UV-rays, road-salt, bird droppings, ...