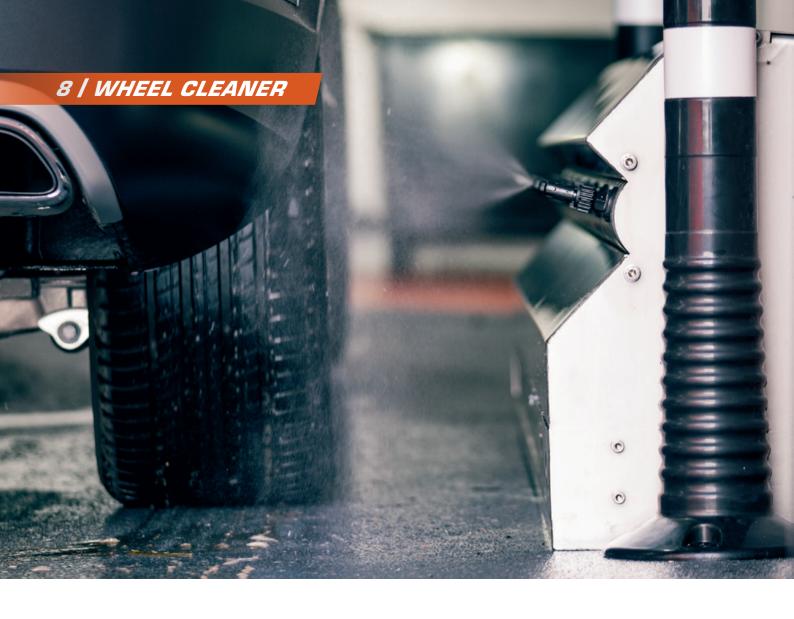

#### X-TRA 4200

PH neutral wheel cleaner and fall out remover

- highly effective pH neutral wheel cleaner
- fall-out remover
- color marking on the dirt (visual effect)
- safe to use

#### X-tra 4200 in action

X-tra 4200 is Kenotek's pH neutral solution for wheel cleaning, removing fall out and brake dust.

Besides the typical road soils and grime we can find also brake dust on most of the wheel. Brake dust is the dust which contains fine particles of iron.

Fall out comes mainly from railway lines and contamination can occur if your car is parked around industrial metal production facilities. Even when fall out is oxidized, X-tra 4200 is the safe solution to remove ferrous metals from the entire vehicle.

The functioning of the product is visible as it reacts with the iron particles, and turns into a purple color.

 $(\mathbf{f})$ 