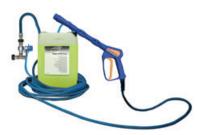

#### **EASYWASH FOAM SET**

#### User friendly foaming equipment

- easy to install & use with high pressure machine
- good white milky foam that has good contact on the vehicle
- dillutes automatically
- time & cost saving
- 2 types:
- Kärcher/Kränzle
- Alto/Nilfisk