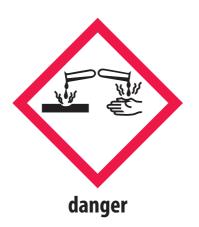

## **SMOKING CABINET CLEANER**

H314 Causes severe skin burns and eye damage. P260 Do not breathe dust, fume, gas, mist, vapours, spray. P280 Wear protective gloves, protective clothing, eye protection, face protection. P305+P351+P338 if in eyes: rinse cautiously with water for several minutes. Remove contact lenses, if present and easy to do. Continue rinsing. P301+P330+P331 if swallowed: rinse mouth. Do not induce vomiting. P310 immediately call a poison center or doctor/physician. P303+P361+P353 if on skin (or hair): remove/take off immediately all contaminated clothing. Rinse skin with water/shower.