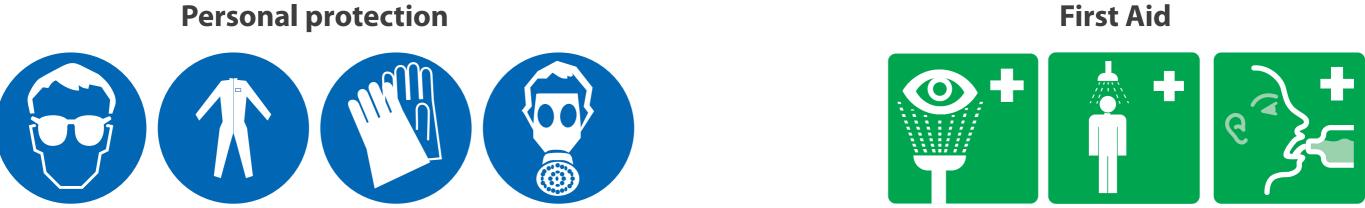

## **SMOKING CABINET CLEANER**

H314 Causes severe skin burns and eye damage. P260 Do not breathe dust, fume, gas, mist, vapours, spray. P280 Wear protective gloves, protective clothing, eye protection, face protection. P305+P351+P338 if in eyes: rinse cautiously with water for several minutes. Remove contact lenses, if present and easy to do. Continue rinsing. P301+P330+P331 if swallowed: rinse mouth. Do not induce vomiting. P310 immediately call a poison center or doctor/physician. P303+P361+P353 if on skin (or hair): remove/take off immediately all contaminated clothing. Rinse skin with water/shower.